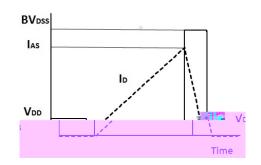

| I |  |   | 1 |  |
|---|--|---|---|--|
|   |  |   |   |  |
|   |  |   |   |  |
|   |  |   |   |  |
|   |  |   |   |  |
|   |  |   |   |  |
|   |  |   |   |  |
|   |  |   |   |  |
|   |  |   |   |  |
|   |  |   |   |  |
|   |  |   |   |  |
|   |  |   |   |  |
|   |  |   |   |  |
|   |  |   |   |  |
|   |  |   |   |  |
|   |  |   |   |  |
|   |  | L |   |  |
|   |  |   |   |  |

































|   |      | 1    | MIL  | LIMET                    | ER | s      |  |
|---|------|------|------|--------------------------|----|--------|--|
|   | DIM. | MIN. |      | NOM.                     | 1  | MAX.   |  |
|   | A    | 0.90 |      | 1.00                     |    | 1.10   |  |
|   | A1   | 0    |      | -                        |    | 0.05   |  |
|   | b    | 0.33 |      | 0.41                     |    | 0.51   |  |
|   | С    | 0.20 |      | 0.25                     | 1  | 0.30   |  |
|   | D1   | 4.80 |      | 4.90                     |    | 5.00   |  |
|   | D2   | 3.61 |      | 3.81                     |    | 3.96   |  |
|   | Ε    | 5.90 |      | 6.00                     |    | 6.10   |  |
| F | E1   | 5.70 |      | 5.75                     |    | 5.80   |  |
|   | E2   | 3.