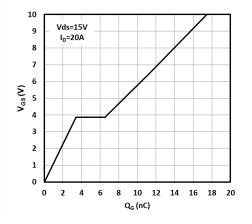

| I |  |   | 1 |  |
|---|--|---|---|--|
|   |  |   |   |  |
|   |  |   |   |  |
|   |  |   |   |  |
|   |  |   |   |  |
|   |  |   |   |  |
|   |  |   |   |  |
|   |  |   |   |  |
|   |  |   |   |  |
|   |  |   |   |  |
|   |  |   |   |  |
|   |  |   |   |  |
|   |  |   |   |  |
|   |  |   |   |  |
|   |  |   |   |  |
|   |  |   |   |  |
|   |  | L |   |  |
|   |  |   |   |  |

































|   |      | 1    | MIL  | LIMET                    | ER | s      |  |
|---|------|------|------|--------------------------|----|--------|--|
|   | DIM. | MIN. |      | NOM.                     | 1  | MAX.   |  |
|   | A    | 0.90 |      | 1.00                     |    | 1.10   |  |
|   | A1   | 0    |      | -                        |    | 0.05   |  |
|   | b    | 0.33 |      | 0.41                     |    | 0.51   |  |
|   | С    | 0.20 |      | 0.25                     | 1  | 0.30   |  |
|   | D1   | 4.80 |      | 4.90                     |    | 5.00   |  |
|   | D2   | 3.61 |      | 3.81                     |    | 3.96   |  |
|   | Ε    | 5.90 |      | 6.00                     |    | 6.10   |  |
| F | E1   | 5.70 |      | 5.75                     |    | 5.80