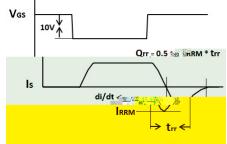

| I |  |   | 1 |  |
|---|--|---|---|--|
|   |  |   |   |  |
|   |  |   |   |  |
|   |  |   |   |  |
|   |  |   |   |  |
|   |  |   |   |  |
|   |  |   |   |  |
|   |  |   |   |  |
|   |  |   |   |  |
|   |  |   |   |  |
|   |  |   |   |  |
|   |  |   |   |  |
|   |  |   |   |  |
|   |  |   |   |  |
|   |  |   |   |  |
|   |  |   |   |  |
|   |  | L |   |  |
|   |  |   |   |  |

































|   |      | 1    | MIL  | LIMET                    | ER | s      |  |
|---|------|------|------|--------------------------|----|--------|--|
|   | DIM. | MIN. |      | NOM.                     | 1  | MAX.   |  |
|   | A    | 0.90 |      | 1.00                     |    | 1.10   |  |
|   | A1   | 0    |      | -                        |    | 0.05   |  |
|   | b    | 0.33 |      | 0.41                     |    | 0.51   |  |
|   | С    | 0.20 |      | 0.25                     | 1  | 0.30   |  |
|   | D1   | 4.80 |      | 4.90                     |    | 5.00   |  |
|   | D2   | 3.61 |      | 3.81                     |    | 3.96   |  |
|   | Ε    | 5.90 |      | 6.00                     |    | 6.10   |  |
| F | E1   | 5.70 |      | 5.75                     |    | 5.80   |  |
|   | E2