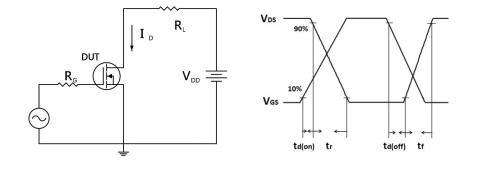

| I |  |   | 1 |  |
|---|--|---|---|--|
|   |  |   |   |  |
|   |  |   |   |  |
|   |  |   |   |  |
|   |  |   |   |  |
|   |  |   |   |  |
|   |  |   |   |  |
|   |  |   |   |  |
|   |  |   |   |  |
|   |  |   |   |  |
|   |  |   |   |  |
|   |  |   |   |  |
|   |  |   |   |  |
|   |  |   |   |  |
|   |  |   |   |  |
|   |  |   |   |  |
|   |  | L |   |  |
|   |  |   |   |  |

































|   |      | 1    | MIL  | LIMET                    | ER | s      |  |
|---|------|------|------|--------------------------|----|--------|--|
|   | DIM. | MIN. |      | NOM.                     | 1  | MAX.   |  |
|   | A    | 0.90 |      | 1.00                     |    | 1.10   |  |
|   | A1   | 0    |      | -                        |    | 0.05   |  |
|   | b    | 0.33 |      | 0.41                     |    | 0.51   |  |
|   | С    | 0.20 |      | 0.25                     | 1  | 0.30   |  |
|   | D1   | 4.80 |      | 4.90                     |    | 5.00   |  |
|   | D2   | 3.61 |      | 3.81                     |    | 3.96   |  |
|   | Ε    | 5.90 |      | 6.00                     |    | 6.10   |  |
| F | E1   | 5.70 |      | 5.75                     |    | 5.80   |  |
|