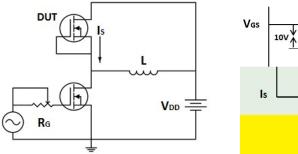

| I |  |   | 1 |  |
|---|--|---|---|--|
|   |  |   |   |  |
|   |  |   |   |  |
|   |  |   |   |  |
|   |  |   |   |  |
|   |  |   |   |  |
|   |  |   |   |  |
|   |  |   |   |  |
|   |  |   |   |  |
|   |  |   |   |  |
|   |  |   |   |  |
|   |  |   |   |  |
|   |  |   |   |  |
|   |  |   |   |  |
|   |  |   |   |  |
|   |  |   |   |  |
|   |  | L |   |  |
|   |  |   |   |  |

































|   |      | 1    | MIL  | LIMET                    | ER | s      |  |
|---|------|------|------|--------------------------|----|--------|--|
|   | DIM. | MIN. |      | NOM.                     | 1  | MAX.   |  |
|   | A    | 0.90 |      | 1.00                     |    | 1.10   |  |
|   | A1   | 0    |      | -                        |    | 0.05   |  |
|   | b    | 0.33 |      | 0.41                     |    | 0.51   |  |
|   | С    | 0.20 |      | 0.25                     | 1  | 0.30   |  |
|   | D1   | 4.80 |      | 4.90                     |    | 5.00   |  |
|   | D2   | 3.61 |      | 3.81                     |    | 3.96   |  |
|   | Ε    | 5.90 |      | 6.00                     |    | 6.10   |  |
| F | E1   | 5.70 |      | 5.75                     |    | 5.80   |  |
|   | E