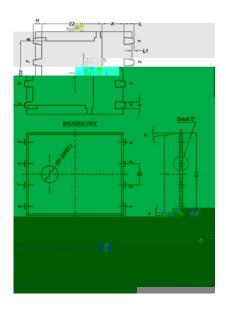

|   |      | 1    | MIL  | LIMET                    | ER | s      |  |
|---|------|------|------|--------------------------|----|--------|--|
|   | DIM. | MIN. |      | NOM.                     | 1  | MAX.   |  |
|   | A    | 0.90 |      | 1.00                     |    | 1.10   |  |
|   | A1   | 0    |      | -                        |    | 0.05   |  |
|   | b    | 0.33 |      | 0.41                     |    | 0.51   |  |
|   | С    | 0.20 |      | 0.25                     | 1  | 0.30   |  |
|   | D1   | 4.80 |      | 4.90                     |    | 5.00   |  |
|   | D2   | 3.61 |      | 3.81                     |    | 3.96   |  |
|   | Ε    | 5.90 |      | 6.00                     |    | 6.10   |  |
| F | E1   | 5.70 |      | 5.75                     |    | 5.80   |  |
|   | E2   | 3.38 |      | 3.58                     |    | 3.78   |  |
|   | е    | 1    |      |                          |    |        |  |
|   | Н    | 0.4  | 0.41 |                          |    | 0.61   |  |
|   | K    | 1.10 | 0    | -<br>0, <b>4</b><br>0.13 |    | - 0.71 |  |
|   | L    | 0.5  | 1    |                          |    |        |  |
|   | L1   | 0.0  | 6    |                          |    | 0.20   |  |
|   | α    | 0°   | 0°   |                          |    | 12°    |  |