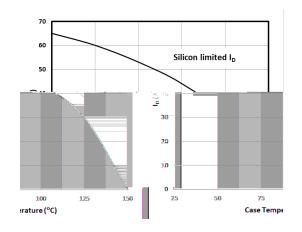

| I |  |   | 1 |  |
|---|--|---|---|--|
|   |  |   |   |  |
|   |  |   |   |  |
|   |  |   |   |  |
|   |  |   |   |  |
|   |  |   |   |  |
|   |  |   |   |  |
|   |  |   |   |  |
|   |  |   |   |  |
|   |  |   |   |  |
|   |  |   |   |  |
|   |  |   |   |  |
|   |  |   |   |  |
|   |  |   |   |  |
|   |  |   |   |  |
|   |  |   |   |  |
|   |  | L |   |  |
|   |  |   |   |  |

































|   |      | 1    | MIL  | LIMET                    | ER | s      |  |
|---|------|------|------|--------------------------|----|--------|--|
|   | DIM. | MIN. |      | NOM.                     | 1  | MAX.   |  |
|   | A    | 0.90 |      | 1.00                     |    | 1.10   |  |
|   | A1   | 0    |      | -                        |    | 0.05   |  |
|   | b    | 0.33 |      | 0.41                     |    | 0.51   |  |
|   | С    | 0.20 |      | 0.25                     | 1  | 0.30   |  |
|   | D1   | 4.80 |      | 4.90                     |    | 5.00   |  |
|   | D2   | 3.61 |      | 3.81                     |    | 3.96   |  |
|   | Ε    | 5.90 |      | 6.00                     |    | 6.10   |  |
| F | E1   | 5.70 |      | 5.75                     |    | 5.80