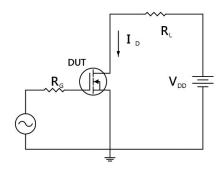

| I |  |   | 1 |  |
|---|--|---|---|--|
|   |  |   |   |  |
|   |  |   |   |  |
|   |  |   |   |  |
|   |  |   |   |  |
|   |  |   |   |  |
|   |  |   |   |  |
|   |  |   |   |  |
|   |  |   |   |  |
|   |  |   |   |  |
|   |  |   |   |  |
|   |  |   |   |  |
|   |  |   |   |  |
|   |  |   |   |  |
|   |  |   |   |  |
|   |  |   |   |  |
|   |  | L |   |  |
|   |  |   |   |  |

































|   |      | 1    | MIL  | LIMET                    | ER | s      |  |
|---|------|------|------|--------------------------|----|--------|--|
|   | DIM. | MIN. |      | NOM.                     | 1  | MAX.   |  |
|   | A    | 0.90 |      | 1.00                     |    | 1.10   |  |
|   | A1   | 0    |      | -                        |    | 0.05   |  |
|   | b    | 0.33 |      | 0.41                     |    | 0.51   |  |
|   | С    | 0.20 |      | 0.25                     | 1  | 0.30   |  |
|   | D1   | 4.80 |      | 4.90                     |    | 5.00   |  |
|   | D2   | 3.61 |      | 3.81                     |    | 3.96   |  |
|   | Ε    | 5.90 |      | 6.00                     |    | 6.10   |  |
| F | E1   | 5.70 |      | 5.75                     |    | 5.80   |  |
|