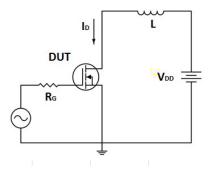

| I |  |   | 1 |  |
|---|--|---|---|--|
|   |  |   |   |  |
|   |  |   |   |  |
|   |  |   |   |  |
|   |  |   |   |  |
|   |  |   |   |  |
|   |  |   |   |  |
|   |  |   |   |  |
|   |  |   |   |  |
|   |  |   |   |  |
|   |  |   |   |  |
|   |  |   |   |  |
|   |  |   |   |  |
|   |  |   |   |  |
|   |  |   |   |  |
|   |  |   |   |  |
|   |  | L |   |  |
|   |  |   |   |  |

































|   |      | 1    | MIL  | LIMET                    | ER | s      |  |
|---|------|------|------|--------------------------|----|--------|--|
|   | DIM. | MIN. |      | NOM.                     | 1  | MAX.   |  |
|   | A    | 0.90 |      | 1.00                     |    | 1.10   |  |
|   | A1   | 0    |      | -                        |    | 0.05   |  |
|   | b    | 0.33 |      | 0.41                     |    | 0.51   |  |
|   | С    | 0.20 |      | 0.25                     | 1  | 0.30   |  |
|   | D1   | 4.80 |      | 4.90                     |    | 5.00   |  |
|   | D2   | 3.61 |      | 3.81                     |    | 3.96   |  |
|   | Ε    | 5.90 |      | 6.00                     |    | 6.10   |  |
| F | E1   | 5.70 |      | 5.75                     |    | 5.80   |  |
|   | E2   |