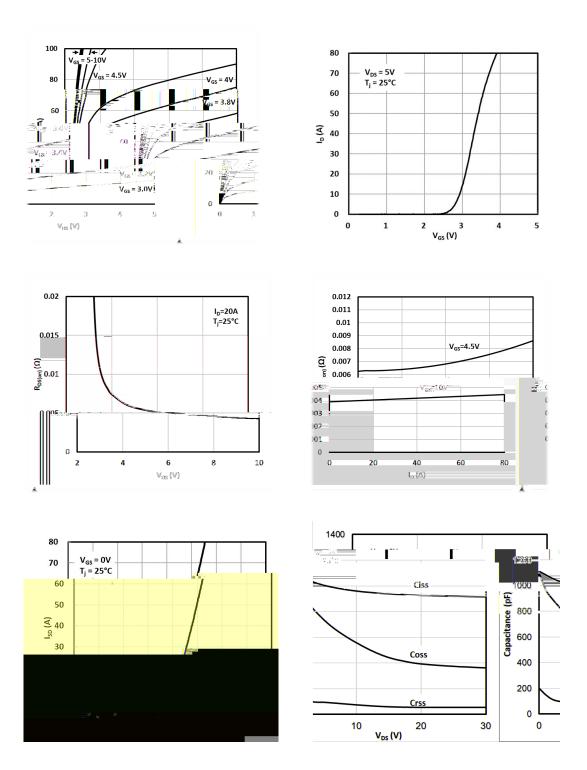

| I |  |   | 1 |  |
|---|--|---|---|--|
|   |  |   |   |  |
|   |  |   |   |  |
|   |  |   |   |  |
|   |  |   |   |  |
|   |  |   |   |  |
|   |  |   |   |  |
|   |  |   |   |  |
|   |  |   |   |  |
|   |  |   |   |  |
|   |  |   |   |  |
|   |  |   |   |  |
|   |  |   |   |  |
|   |  |   |   |  |
|   |  |   |   |  |
|   |  |   |   |  |
|   |  | L |   |  |
|   |  |   |   |  |

































|   |      | 1    | MIL  | LIMET                    | ER | s      |  |
|---|------|------|------|--------------------------|----|--------|--|
|   | DIM. | MIN. |      | NOM.                     | 1  | MAX.   |  |
|   | A    | 0.90 |      | 1.00                     |    | 1.10   |  |
|   | A1   | 0    |      | -                        |    | 0.05   |  |
|   | b    | 0.33 |      | 0.41                     |    | 0.51   |  |
|   | С    | 0.20 |      | 0.25                     | 1  | 0.30   |  |
|   | D1   | 4.80 |      | 4.90                     |    | 5.00   |  |
|   | D2   | 3.61 |      | 3.81                     |    | 3.96   |  |
|   | Ε    | 5.90 |      | 6.00                     |    | 6.10   |  |
| F | E1   | 5.70 |      | 5.75                     |    | 5